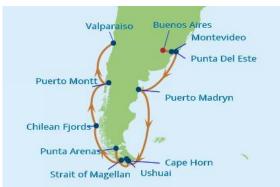

14-Night Argentina & Chile Cruise Buenos Aires to Santiago

Ship: Celebrity Infinity

Year Built: 2001

Year Refurbished: 2015

Tonnage: 91,000

Capacity: 2,170

| Day | Itinerary                     | Arrive  | Depart  |
|-----|-------------------------------|---------|---------|
| 1   | Buenos Aires, Argentina       |         |         |
| 2   | Buenos Aires, Argentina       |         | 5:00 PM |
| 3   | Montevideo, Uruguay           | 8:00 AM | 7:00 PM |
| 4   | Punta Del Este, Uruguay       | 7:00 AM | 6:00 PM |
| 5   | At Sea                        |         |         |
| 6   | Puerto Madryn, Argentina      | 8:00 AM | 5:30 PM |
| 7   | At Sea                        |         |         |
| 8   | Cape Horn, Chile (Cruising)   |         |         |
| 9   | Ushuaia, Argentina            | 7:00 AM | 4:00 PM |
| 10  | Punta Arenas, Chile           | 9:00 AM | 6:30 PM |
| 11  | Strait Of Magellan (Cruising) |         |         |
| 12  | Chilean Fjords (Cruising)     |         |         |
| 13  | Puerto Montt, Chile           | 8:00 AM | 5:00 PM |
| 14  | At Sea                        |         |         |
| 15  | Valparaiso, Chile             | 5:00 AM |         |